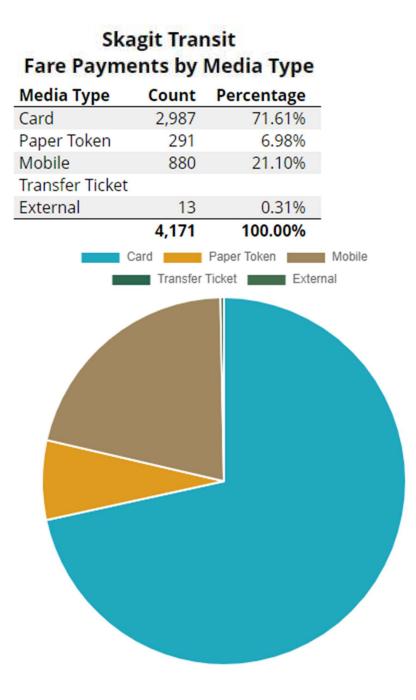

| Passes         | PwD           | PCA             | roum            |
| Fixed Route     | 1351         | 18957        | 538            | 9404          | 1781            | 5426            |
| Paratransit     | 5409         | 82           | 0              | 26            | 0               | 58              |
|                 |              |              |                |               |                 |                 |
| TOTAL           | 6760         | 19039        | 99             | 68            | 726             | 5               |
| Percent of      | 15.7%        | 44.2%        | 1.3%           | 21.9%         | 4.1%            | 12.7%           |
| Total Ridership | 13.170       | 44.270       | 1.5%           | 21.9%         | 4.1/0           | 12.170          |





| Diesel Fuel Consumed  | 21,830 Gallons           |
|-----------------------|--------------------------|
| Propane Fuel Consumed | 8,333 Gallon Equivalents |

|            | WEEKDAY           | SATURDAY            | SUNDAY  |
|------------|-------------------|---------------------|---------|
| 40X        | 283.57            | 39.23               |         |
| 70X        | 331.47            | 29.28               |         |
| 80X        | 166.47            | 26.85               | 45.02   |
| 90X        | 633.47            | 39.18               | 49.13   |
| 101        | 247.43            | 34.83               | 48.73   |
| 202        | 314.52            | 39.97               | 53.52   |
| 204        | 314.43            | 58.75               | 42.85   |
| 205        | 308.95