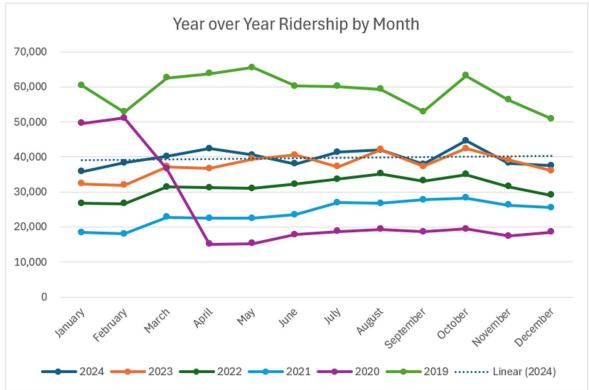

#### 6 Information Items

- a) CEO Update
- b) October Ridership Report
- c) November Ridership Report
- d) December CAC Report