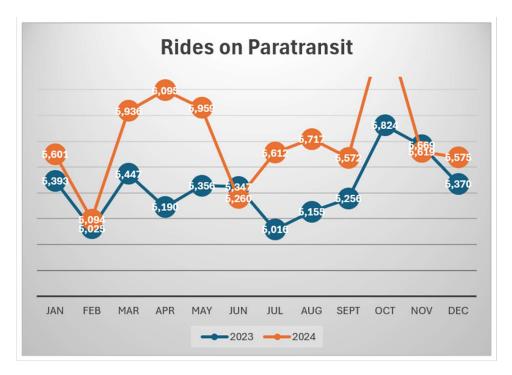

#### 6 Information Items

- a) CEO Update
- b) October Ridership Report
- c) November Ridership Report
- d) December CAC Report